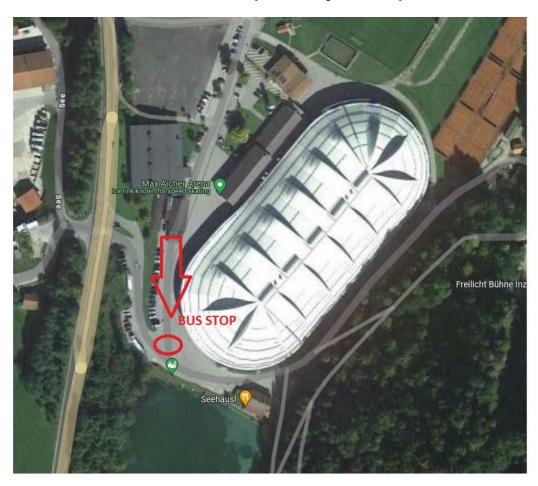

## Car parking and Inzell central bus stop

After each day of the event, there will be a shuttle bus service back to the central bus station in Inzell, you will find the shuttle bus service when you existing arena on your left.