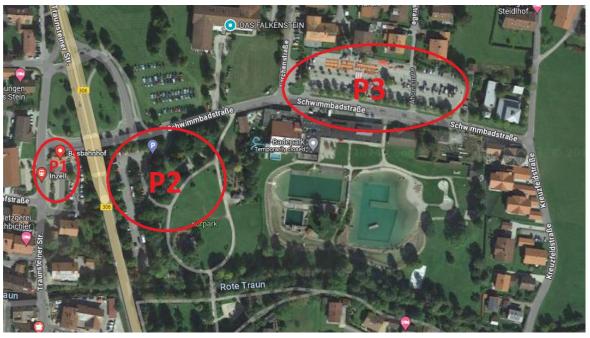

## Transport for visitors and fans

- \*Please follow the parking lot signs system from Inzell!
- \*Parking at the Max Aicher Arena during the event days is not permitted for fans and vistors.
- \*Please park your car in Inzell Schwimmbadstraße (swimming pool car park P3 or "Kurpark" car park P2), walk to the main bus stop (P1) in Inzell and a bus will take you to the Max Aicher Arena.

Press on the link to see → Parking places Inzell

## Car parking and Inzell central bus stop

After each day of the event, there will be a shuttle bus service back to the central bus station in Inzell, you will find the shuttle bus service when you existing arena on your left.